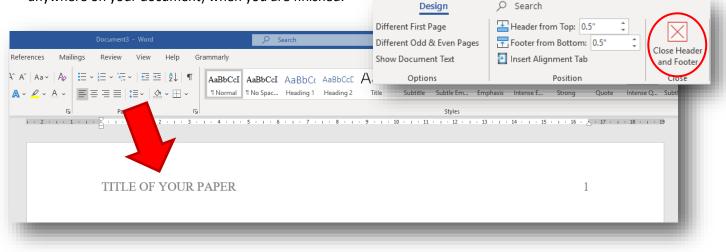

## Inserting a Running Head (for APA, if requested):

- 1. Follow the instructions for inserting a page number in the top right corner of the page.
- 2. Immediately to the left of the page number, type a shortened version of your title in all caps (capital letters).
- 3. With your cursor between the title and the page number, press the tab key (on your keyboard) twice. Your running head should now be aligned to the left of the page, while your page number remains aligned to the right.
- 4. Click the "Close Header and Footer" button (or double click anywhere on your document) when you are finished.