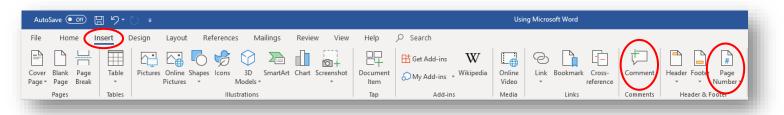

## **Inserting Page Numbers**

- 1. Click the "Insert" tab.
- 2. Click the "Page Number" button. Look through the available options to find the correct position for your page number. Most citation styles (e.g., APA, MLA, Chicago) require a page number in the top right corner of each page ("Plain Number 3").
  - In some citation styles, you must type your last name immediately to the left of the page number.

## **Inserting Headers**

- 1. Click the "Insert" tab.
- Click the "Header" button (two buttons to the left of the "Page Number" button) to insert text at the top of your page that will also appear on subsequent pages of your document. Choose "Blank Header". Alternatively, you can double-click at the top of the page where the header would go.